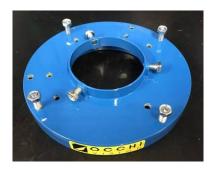

## Bluefeeder®

Produced in Brazil, the feed horn *Bluefeeder®* linear single, was designed for the reception of Band C with efficiency and practicality, for professional application in reception prime focus satellite dish. Compact, lightweight, economical and high efficiency model. The feeder can be mounted on antennas with three or four rods, adapting to most models available in the market.

| Model                               | Bluefeeder – BRBF                                  |
|-------------------------------------|----------------------------------------------------|
| Polarization                        | Linear Single                                      |
| Frequency Range                     | 3.4 – 4.2 GHz                                      |
| Rx Port                             | CPR 229F                                           |
| F/D Range                           | 0.30 to 0.40                                       |
| VSWR                                | 1.30:1 max.                                        |
| Insertion Loss                      | 0,20 dB                                            |
| Return Loss                         | 14 dB                                              |
| Cross-polarization (Linear) on Axis | 26 dB                                              |
| Assembly                            | For primary focus antennas with 3 or 4 rods        |
| Operating Temperature               | -40°C to +60°C                                     |
| Weight                              | 0,730 Kg                                           |
| Color                               | Blue                                               |
| Painting                            | Electrostatic Epoxy                                |
| Accessories                         | Screws for LNB and scalar plate / flange protector |
| NCM                                 | 8529.10.90                                         |