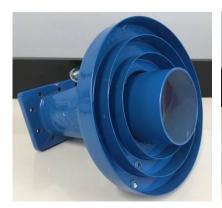

## Bluefeeder®

Produced in Brazil, the feed horn *Bluefeeder®* linear single, was designed for the reception of Band C with efficiency and practicality, for professional application in reception prime focus satellite dish. Compact, lightweight, economical and high efficiency model. The feeder can be mounted on antennas with three or four rods, adapting to most models available in the market.