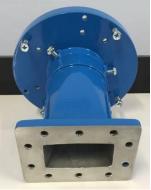

## Bluefeeder®

Produced in Brazil, the feed horn *Bluefeeder®* linear single, was designed for the reception of Band C with efficiency and practicality, for professional application in reception prime focus satellite dish. Compact, lightweight, economical and high efficiency model. The feeder can be mounted on antennas with three or four rods, adapting to most models available in the market.