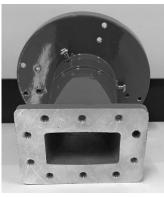

## Greenfeeder®

Produced in Brazil, the feed horn *Greenfeeder®* linear single, was designed for the reception of Band C with efficiency and practicality, for professional application in reception prime focus satellite dish. Compact, lightweight, economical and high efficiency model. The feeder can be mounted on antennas with three or four rods, adapting to most models available in the market.

| Model                               | Greenfeeder – BRGF                                 |
|-------------------------------------|----------------------------------------------------|
| Polarization                        | Linear                                             |
| Frequency Range                     | 3.4 – 4.2 GHz                                      |
| Rx Port                             | CPR 229F                                           |
| F/D Range                           | 0.30 to 0.40                                       |
| VSWR                                | 1.30:1 max.                                        |
| Insertion Loss                      | 0,20 dB                                            |
| Return Loss                         | 14 dB                                              |
| Cross-polarization (Linear) on Axis | 26 dB                                              |
| Assembly                            | For primary focus antennas with 3 or 4 rods        |
| Operating Temperature               | -40°C to +60°C                                     |
| Weight                              | 0,730 Kg                                           |
| Color                               | Green                                              |
| Painting                            | Electrostatic Epoxy                                |
| Accessories                         | Screws for LNB and scalar plate / flange protector |
| NCM                                 | 8529.10.90                                         |