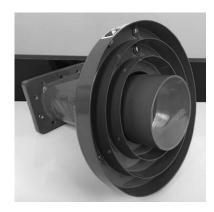

## Greenfeeder®

Produced in Brazil, the feed horn *Greenfeeder®* linear single, was designed for the reception of Band C with efficiency and practicality, for professional application in reception prime focus satellite dish. Compact, lightweight, economical and high efficiency model. The feeder can be mounted on antennas with three or four rods, adapting to most models available in the market.

| Model                               | Greenfeeder – BRGF                                 |
|-------------------------------------|----------------------------------------------------|
| Polarization                        | Linear                                             |
| Frequency Range                     | 3.4 – 4.2 GHz                                      |
| Rx Port                             | CPR 229F                                           |
| F/D Range                           | 0.30 to 0.40                                       |
| VSWR                                | 1.30:1 max.                                        |
| Insertion Loss                      | 0,20 dB                                            |
| Return Loss                         | 14 dB                                              |
| Cross-polarization (Linear) on Axis | 26 dB                                              |
| Assembly                            | For primary focus antennas with 3 or 4 rods        |
| Operating Temperature               | -40°C to +60°C                                     |
| Weight                              | 0,730 Kg                                           |
| Color                               | Green                                              |
| Painting                            | Electrostatic Epoxy                                |
| Accessories                         | Screws for LNB and scalar plate / flange protector |
| NCM                                 | 8529.10.90                                         |