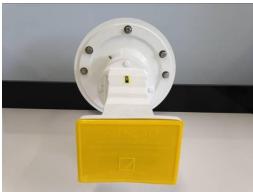

## Dual Linear C-Band Feed Horn Occhi Vision® Scalar Plate 22 cm

Produced in Brazil, the *Occhi Vision® Dual Linear Feeder - 22 cm Scalar Plate* is designed for the reception of the C-Band with efficiency and practicality, adapting to most of the antennas of the market.