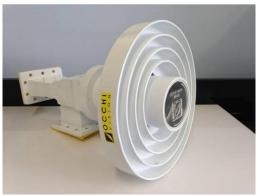

## Dual Linear C-Band Feed Horn Occhi Vision® Scalar Plate 22 cm

Produced in Brazil, the *Occhi Vision® Dual Linear Feeder - 22 cm Scalar Plate* is designed for the reception of the C-Band with efficiency and practicality, adapting to most of the antennas of the market.