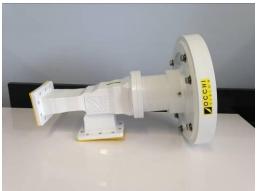

## Dual Linear C-Band Feed Horn Occhi Vision® Scalar Plate 22 cm

Produced in Brazil, the *Occhi Vision® Dual Linear Feeder - 22 cm Scalar Plate* is designed for the reception of the C-Band with efficiency and practicality, adapting to most of the antennas of the market.