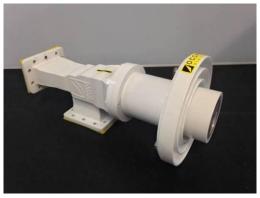

## Dual Linear C-Band Feed Horn Occhi Vision® Scalar Plate 15 cm

Produced in Brazil, the *Occhi Vision® Dual Linear Feeder - 15 cm Scalar Plate* is designed for the reception of the C-Band with efficiency and practicality, adapting to most of the antennas of the market.