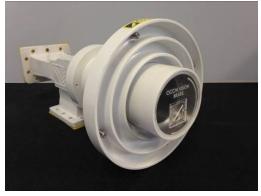

## Dual Linear C-Band Feed Horn Occhi Vision® Scalar Plate 15 cm

Produced in Brazil, the *Occhi Vision® Dual Linear Feeder - 15 cm Scalar Plate* is designed for the reception of the C-Band with efficiency and practicality, adapting to most of the antennas of the market.