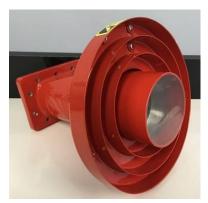

## Redfeeder®

Produced in Brazil, the feed horn *Redfeeder®* linear single, was designed for the reception of Band C with efficiency and practicality, for professional application in reception prime focus satellite dish. Compact, lightweight, economical and high efficiency model. The feeder can be mounted on antennas with three or four rods, adapting to most models available in the market.

| Model                               | Redfeeder – BRRF                                   |
|-------------------------------------|----------------------------------------------------|
| Polarization                        | Linear                                             |
| Frequency Range                     | 3.4 – 4.2 GHz                                      |
| Rx Port                             | CPR 229F                                           |
| F/D Range                           | 0.30 to 0.40                                       |
| VSWR                                | 1.30:1 max.                                        |
| Insertion Loss                      | 0,20 dB                                            |
| Return Loss                         | 14 dB                                              |
| Cross-polarization (Linear) on Axis | 26 dB                                              |
| Assembly                            | For primary focus antennas with 3 or 4 rods        |
| Operating Temperature               | -40°C to +60°C                                     |
| Weight                              | 0,730 Kg                                           |
| Color                               | Red                                                |
| Painting                            | Electrostatic Epoxy                                |
| Accessories                         | Screws for LNB and scalar plate / flange protector |
| NCM                                 | 8529.10.90                                         |