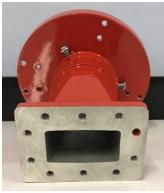

## Redfeeder®

Produced in Brazil, the feed horn *Redfeeder®* linear single, was designed for the reception of Band C with efficiency and practicality, for professional application in reception prime focus satellite dish. Compact, lightweight, economical and high efficiency model. The feeder can be mounted on antennas with three or four rods, adapting to most models available in the market.

| Model                               | Redfeeder – BRRF                                   |
|-------------------------------------|----------------------------------------------------|
| Polarization                        | Linear                                             |
| Frequency Range                     | 3.4 – 4.2 GHz                                      |
| Rx Port                             | CPR 229F                                           |
| F/D Range                           | 0.30 to 0.40                                       |
| VSWR                                | 1.30:1 max.                                        |
| Insertion Loss                      | 0,20 dB                                            |
| Return Loss                         | 14 dB                                              |
| Cross-polarization (Linear) on Axis | 26 dB                                              |
| Assembly                            | For primary focus antennas with 3 or 4 rods        |
| Operating Temperature               | -40°C to +60°C                                     |
| Weight                              | 0,730 Kg                                           |
| Color                               | Red                                                |
| Painting                            | Electrostatic Epoxy                                |
| Accessories                         | Screws for LNB and scalar plate / flange protector |
| NCM                                 | 8529.10.90                                         |