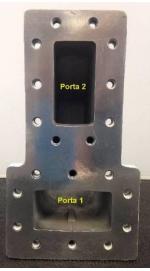

## Superfeed® 3 Dual Linear

Produced in Brazil, the feed horn *Superfeed® 3 Dual* is designed for efficient and practical C Band reception, for use in professional satellite reception systems. The difference of this model is that both ports are in the same axial alignment, with Port 1 with direct reception and Port 2 with lateral reception.