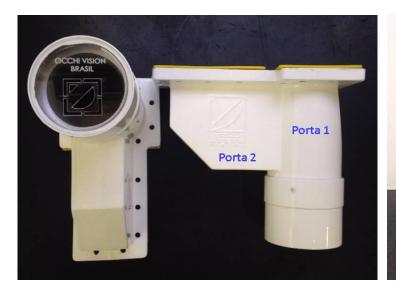

## Superfeed® 3 Dual Linear

Produced in Brazil, the feed horn *Superfeed® 3 Dual* is designed for efficient and practical C Band reception, for use in professional satellite reception systems. The difference of this model is that both ports are in the same axial alignment, with Port 1 with direct reception and Port 2 with lateral reception.