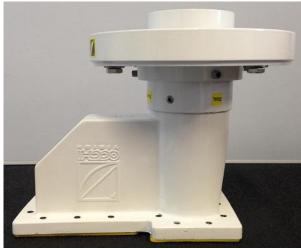

## Superfeed® 3 Dual Linear

Produced in Brazil, the feed horn *Superfeed® 3 Dual* is designed for efficient and practical C Band reception, for use in professional satellite reception systems. The difference of this model is that both ports are in the same axial alignment, with Port 1 with direct reception and Port 2 with lateral reception.

The feeder can be mounted on antennas with three or four rods, adapting to most models available on the market.

info@images.com.br

Tel.: (11) 5521-9099 / 2589-9930

| Model                               | SuperFeed 3 Dual – BRSF3D                          |
|-------------------------------------|----------------------------------------------------|
| Polarization                        | Linear                                             |
| Frequency Range                     | 3.4 – 4.2 GHz                                      |
| Rx Port                             | CPR 229F                                           |
| F/D Range                           | 0.31 to 0.40                                       |
| VSWR                                | 1.30:1 max.                                        |
| Insertion Loss                      | 0,20 dB                                            |
| Return Loss                         | 15 dB                                              |
| Cross-polarization (Linear) on Axis | Port 1: 28 dB                                      |
|                                     | Port 2: 25 dB                                      |
| Assembly                            | For primary focus antennas with 3 or 4 rods        |
| Operating Temperature               | -40°C to +60°C                                     |
| Weight                              | 1,8 Kg                                             |
| Color                               | White                                              |
| Painting                            | Electrostatic Epoxy                                |
| Accessories                         | Screws for LNB and scalar plate / flange protector |
| NCM                                 | 8529.1090                                          |