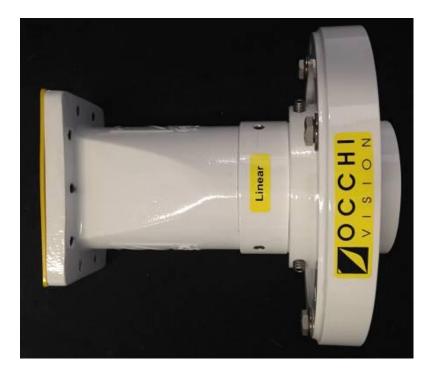

## Superfeed® 3 Linear Single

Produced in Brazil, the feed horn *Superfeed® 3*, Linear Single, was designed for the reception of Band C with efficiency and practicality, for professional application in RX satellite systems. Compact and high efficiency model.

The feeder can be mounted on antennas with three or four rods, adapting to most models available on the market.

| Model                               | Superfeed 3 Single – BRSF3S                        |
|-------------------------------------|----------------------------------------------------|
| Polarization                        | Linear                                             |
| Frequency Range                     | 3.4 – 4.2 GHz                                      |
| Rx Port                             | CPR 229F                                           |
| F/D Range                           | 0.31 to 0.40                                       |
| VSWR                                | 1.30:1 max.                                        |
| Insertion Loss                      | 0,20 dB                                            |
| Return Loss                         | 14 dB                                              |
| Cross-polarization (Linear) on Axis | 28 dB                                              |
| Assembly                            | For primary focus antennas with 3 or 4 rods        |
| Operating Temperature               | -40°C to +60°C                                     |
| Weight                              | 1,3 Kg                                             |
| Color                               | White                                              |
| Painting                            | Electrostatic Epoxy                                |
| Accessories                         | Screws for LNB and scalar plate / flange protector |
| NCM                                 | 8529.10.90                                         |