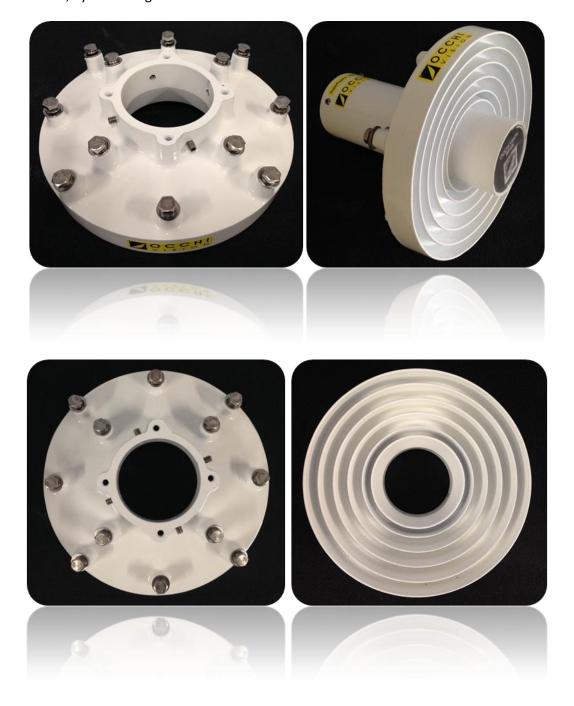

## **SCALAR C-BAND PLATE**

## **ANDREW® / MAPRA® TYPE**

Specially developed and produced in Brazil, for the installation in RX C-Band Mapra® and Andrew® antennas, to working with new feeders, we offer to the market the Scalar C-Band plate, *model PTM01*.

## **Features**

Model: PTM01

External scalar plate diameter: 210 mm

Material of the scalar plate: Certified, cast and machined aluminum

• Finish: High-strength white epoxy paint

Fastening elements: Stainless steel bolts, nuts and washers